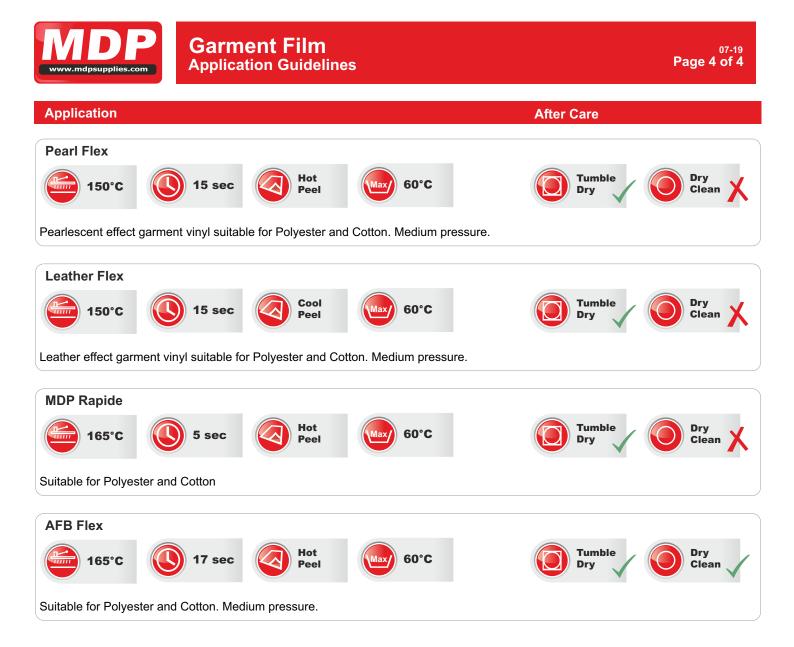

## General

RitRAMA

**PMF** 

*detape* 

GRAPHTEC

Mirror your graphic in your cutting software and cut on the matt / reverse side. Cut the garment film using the same pressure as standard sign vinyl. Cool Flex, Artflex, Prem Flock and Pro Flock may require a slightly higher pressure setting as these films are thicker.

You can press using a heat press using the settings detailed below or by using a domestic iron on (or just below) the hottest cotton setting with no steam and allowing a extra few seconds of application time.