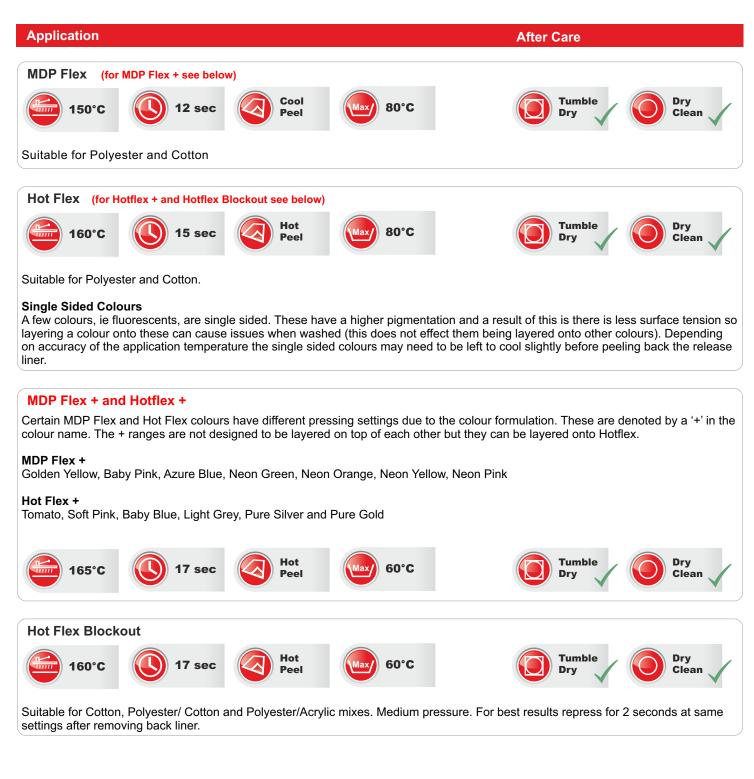

## General

RitRAMA

**PMF** 

*detape* 

GRAPHTEC

Mirror your graphic in your cutting software and cut on the matt / reverse side. Cut the garment film using the same pressure as standard sign vinyl. Cool Flex, Artflex, Prem Flock and Pro Flock may require a slightly higher pressure setting as these films are thicker.

You can press using a heat press using the settings detailed below or by using a domestic iron on (or just below) the hottest cotton setting with no steam and allowing a extra few seconds of application time.