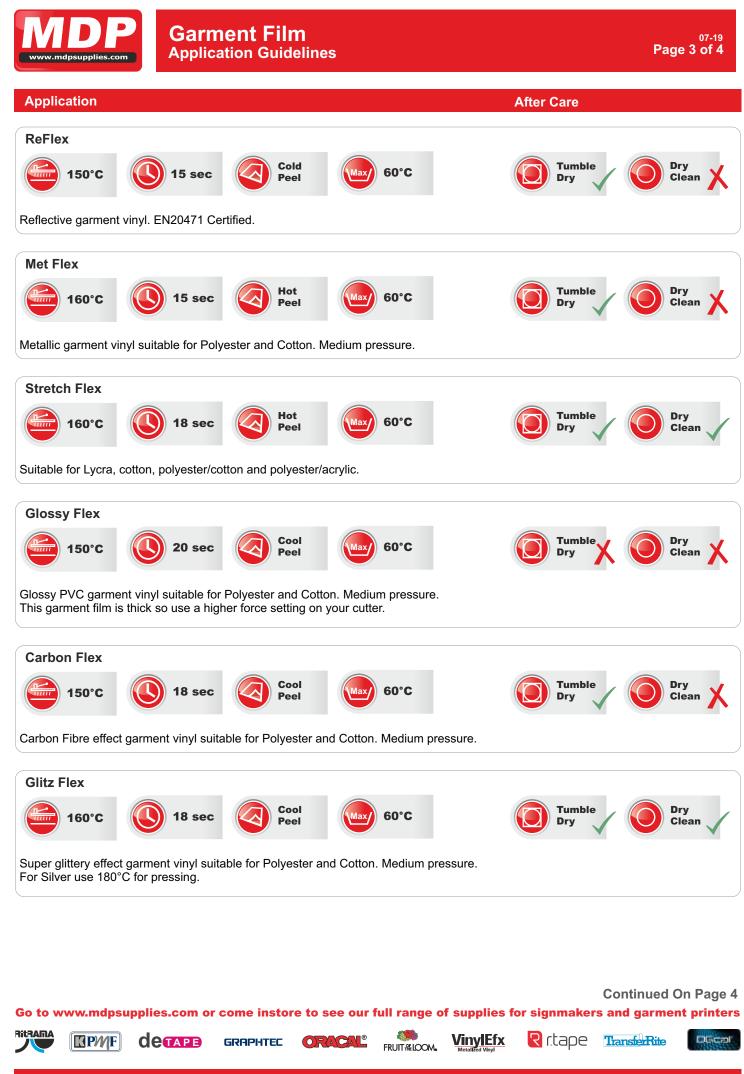

## General

RitRAMA

**PMF** 

*detape* 

GRAPHTEC

Mirror your graphic in your cutting software and cut on the matt / reverse side. Cut the garment film using the same pressure as standard sign vinyl. Cool Flex, Artflex, Prem Flock and Pro Flock may require a slightly higher pressure setting as these films are thicker.

You can press using a heat press using the settings detailed below or by using a domestic iron on (or just below) the hottest cotton setting with no steam and allowing a extra few seconds of application time.