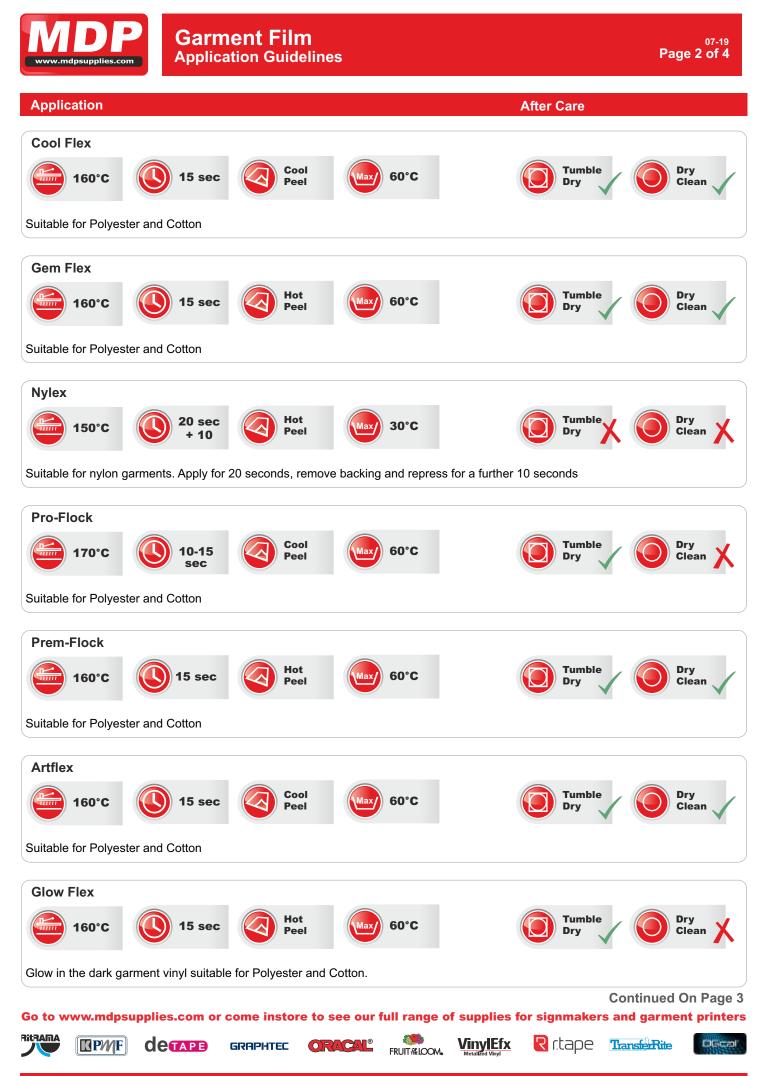

## General

RitRAMA

**PMF** 

*detape* 

GRAPHTEC

Mirror your graphic in your cutting software and cut on the matt / reverse side. Cut the garment film using the same pressure as standard sign vinyl. Cool Flex, Artflex, Prem Flock and Pro Flock may require a slightly higher pressure setting as these films are thicker.

You can press using a heat press using the settings detailed below or by using a domestic iron on (or just below) the hottest cotton setting with no steam and allowing a extra few seconds of application time.